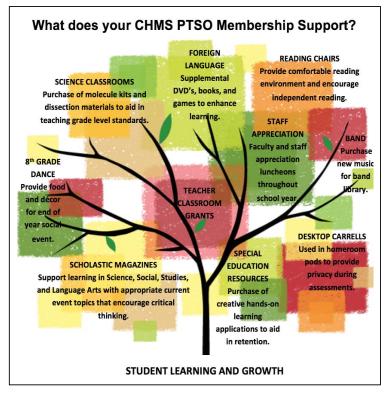

## CHAPEL HILL MIDDLE SCHOOL 2022-2023 PTSO MEMBERSHIP FORM



The CHMS Parent Teacher Student Organization (PTSO) is comprised of fellow parent volunteers that support various school, student and teacher initiatives. All proceeds from membership fees go directly to CHMS related activities. Your \$10.00 contribution provides membership for an entire family or household for the entire school year. We are striving for 100% parent/family participation. Your support is greatly appreciated.

For more information, visit the CHMS Website or contact the PTSO Board at CHMSPTSO@gmail.com.

When your child returns this form with payment to their homeroom teacher, they will receive incentive coupons for:

- Free Admission to one Home Football Game
- Free Admission to one Home Basketball Game
- Two "Eat Lunch with a Friend" Passes

## 2022-2023 CHMS PTSO MEMBERS